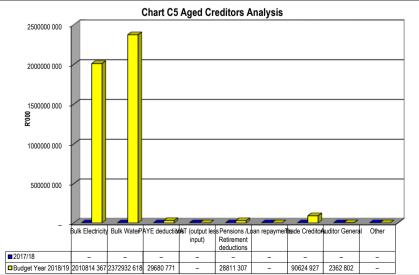

|
|------------------|---------------------------|------------|-------------------|----------------|---------------------|----------------|-------------------|-------------------|---|-------------|
| 2017/18          | -                         | -          | -                 | -              | -                   | -              | -                 | -                 | - | 2500000 000 |
| Budget Year 2018 | 2 010 814                 | 2 372 933  | 29 681            | -              | 28 811              | -              | 90 625            | 2 363             | - |             |
|                  |                           |            |                   |                |                     |                |                   |                   |   | 2000000 000 |