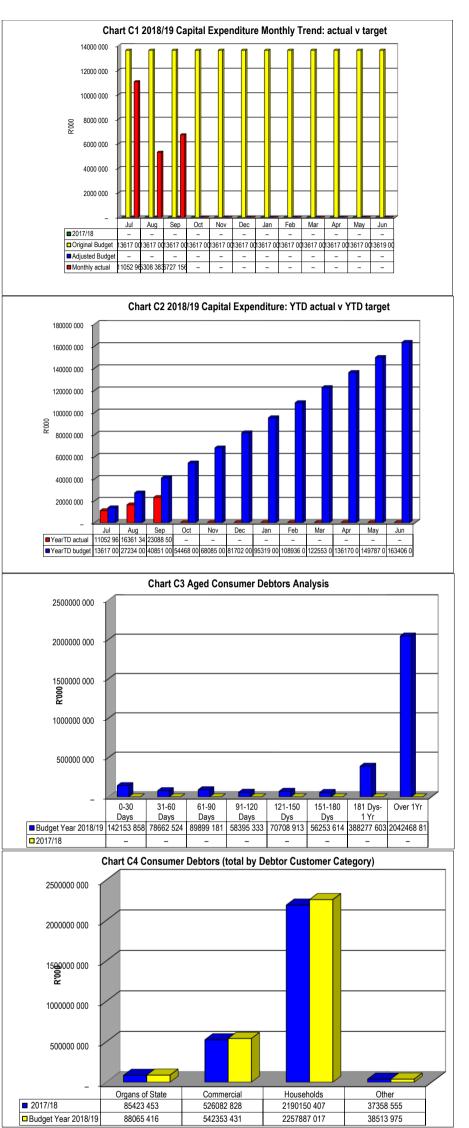

95 319        |
| Feb   |               | 108 936       |
| Mar   |               | 122 553       |
| Apr   |               | 136 170       |
| May   |               | 149 787       |
| Jun   |               | 163 406       |

#### Chart C3 Aged Consumer Debtors Analysis

| Chart C4 Cons   | sumer Debtor | s (total by Debtor Customer Category) |
|-----------------|--------------|---------------------------------------|
|                 | 2017/18      | Budget Year 2018/19                   |
| Organs of State | 85 423       | 88 065                                |
| Commercial      | 526 083      | 542 353                               |
| Households      | 2 190 150    | 2 257 887                             |
| Other           | 37 359       | 38 514                                |



|                  | <b>Bulk Electricity B</b> | Bulk Water | PAYE deductio VAT | (output les Pe | ensions / Reti Loar | n repaymen Tra | ade Creditors Aud | ditor Genera Othe | r |             |
|------------------|---------------------------|------------|-------------------|----------------|---------------------|----------------|-------------------|-------------------|---|-------------|
| 2017/18          | -                         | -          | -                 | -              | -                   | -              | -                 | -                 | - | 2500000 000 |
| Budget Year 2018 | 2 010 814                 | 2 372 933  | 29 681            | -              | 28 811              | -              | 90 625            | 2 363             | - |             |
|